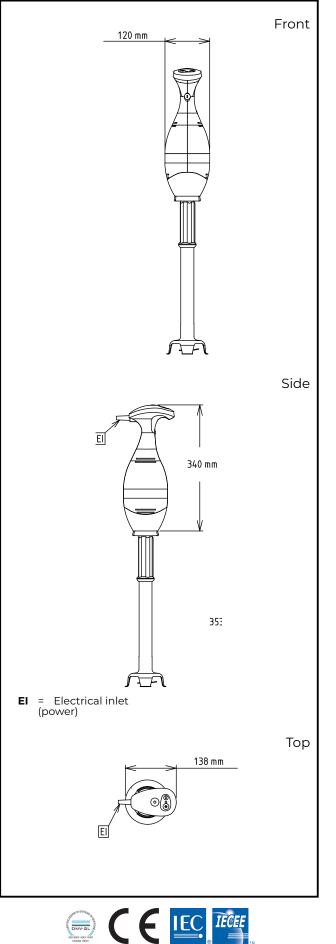

## Hand held Mixers Motor Unit for Bermixer PRO Turbo 750 W

| Electric |
|----------|
|          |

Shipping weight:

| Supply voltage:<br>Electrical power, max:<br>Total Watts: | 220-240 V/1 ph/50/60 Hz<br>0.75 kW<br>0.75 kW |
|-----------------------------------------------------------|-----------------------------------------------|
| Key Information:                                          |                                               |
| External dimensions,<br>Width:                            | 138 mm                                        |
| External dimensions,<br>Depth:                            | 120 mm                                        |
| External dimensions,<br>Height:                           | 340 mm                                        |