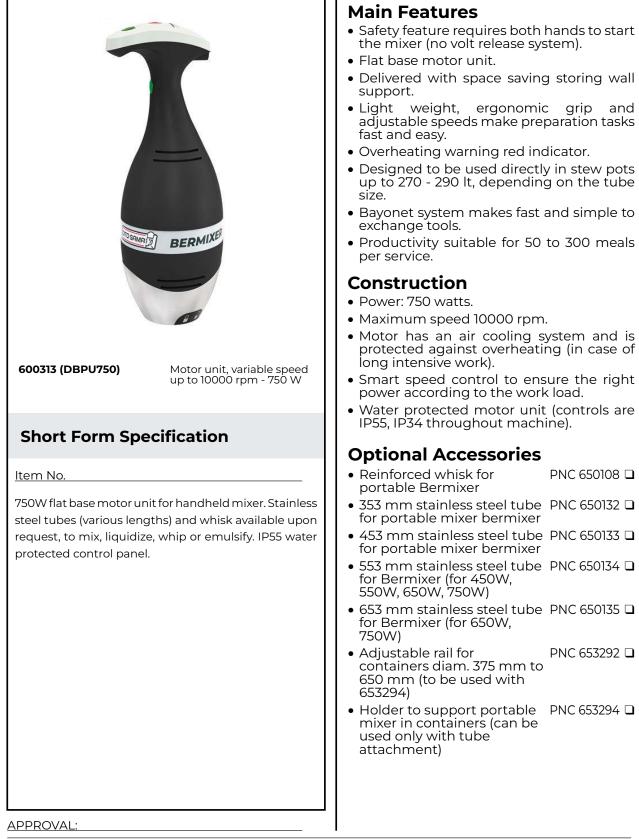

## Hand held Mixers Motor Unit for Bermixer PRO Turbo 750 W

| ITEM #       |  |
|--------------|--|
| MODEL #      |  |
| NAME #       |  |
| <u>SIS #</u> |  |
| AIA #        |  |
|              |  |

and

## Hand held Mixers Motor Unit for Bermixer PRO Turbo 750 W

| Electric |
|----------|
|          |

Shipping weight:

| Supply voltage:<br>Electrical power, max:<br>Total Watts: | 220-240 V/1 ph/50/60 Hz<br>0.75 kW<br>0.75 kW |
|-----------------------------------------------------------|-----------------------------------------------|
| Key Information:                                          |                                               |
| External dimensions,<br>Width:                            | 138 mm                                        |
| External dimensions,<br>Depth:                            | 120 mm                                        |
| External dimensions,<br>Height:                           | 340 mm                                        |

3.66 kg

Hand held Mixers Motor Unit for Bermixer PRO Turbo 750 W

The company reserves the right to make modifications to the products without prior notice. All information correct at time of printing.